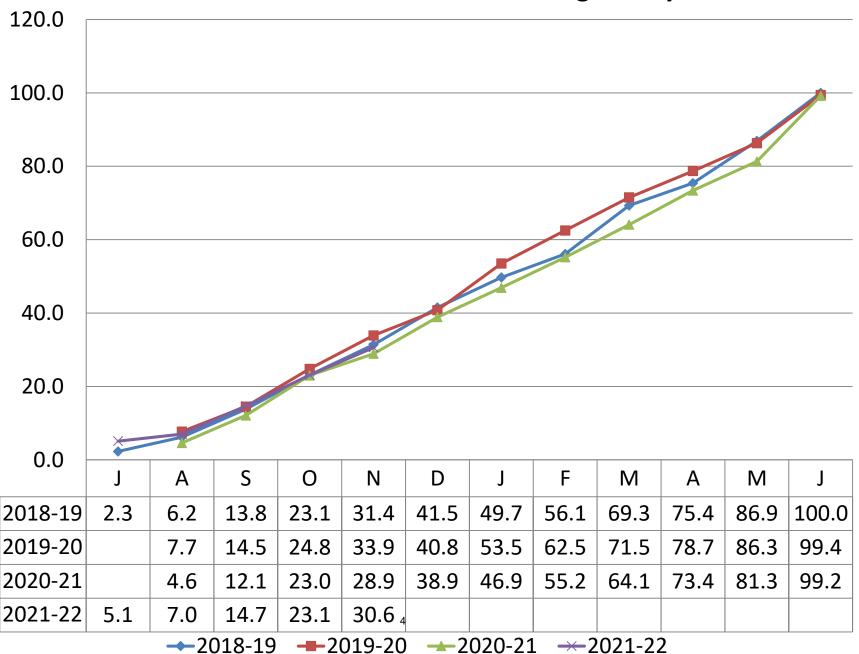

Mr. Hendrickson stated that the cumulative percentage of budget spent year-to-date was 23.1%; in the past three years the percentage has ranged from 23.0% => 24.8%. He stated that salaries YTD were 19.2% of budget while in the past three years salaries YTD have ranged from 18.9% => 20.1%. Salaries are approximately 66% of the budget.