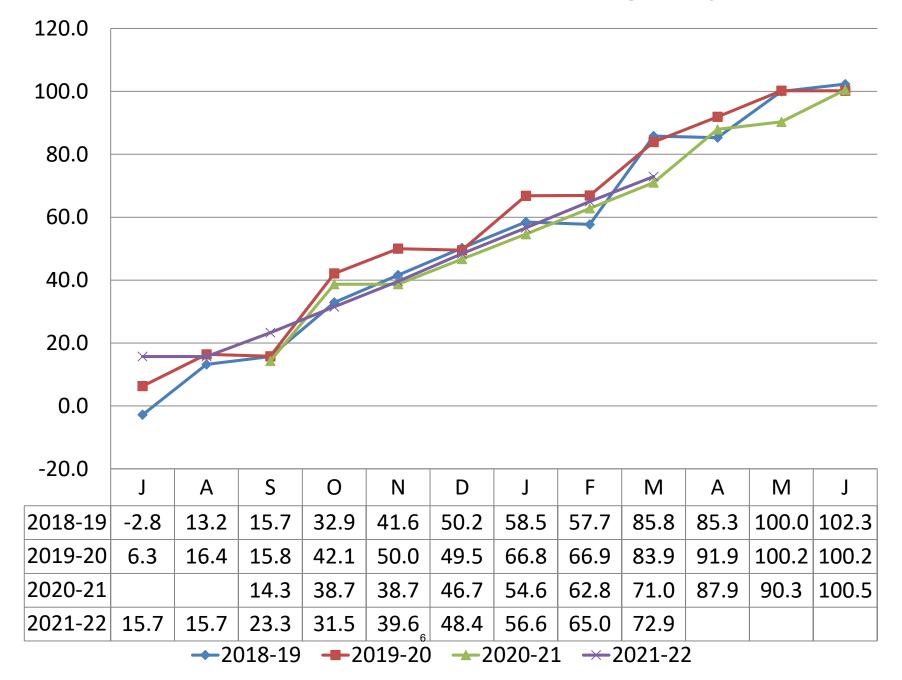

"Due to Town" account = \$644,060. This reflected the \$1 million transfer from the Cash Account to Due to Town Account which was approved in January.

The Scholarship Fund (300) has had a net increase of \$110 since July 1<sup>st</sup> (\$128,362) => February 28<sup>th</sup> \$128,472.

Ms. Julia McNamee made a motion to accept the Financial Report and forward it to the Board of Education. The motion was seconded by Ms. Jackie Norcel. The Committee voted unanimously to forward the Report to the Board of Education.

The meeting was adjourned at 5:15 pm.

Respectfully submitted,

Paul Hendrickson

## **Cumulative Total Board of Education Budget % By Month**



## **Cumulative Board of Education Salaries Budget % By Month**



## **Cumulative Board of Education Benefits Budget % By Month**



## **Cumulative Board of Education Utilities Budget % By Month**



→2018-19 →2019-20 →2020-21 →2021-22

| Report Fo | port For Period Ending March 31, 2022 |                 |                 |                |              |              |                  |        |  |  |  |  |
|-----------|---------------------------------------|-----------------|-----------------|----------------|--------------|--------------|------------------|--------|--|--|--|--|
| Fund      | ACCOUNT DESCRIPTION                   | ORIGINAL APPROP | TRANFRS/ADJSMTS | REVISED BUDGET | YTD EXPENDED | ENCUMBRANCES | AVAILABLE BUDGET | % USED |  |  |  |  |
| 001       | 001 BOE GENERAL FUND                  | 112,296,658     | -               | 112,296,658    | 74,372,018   | 36,508,183   | 1,416,457        | 98.70