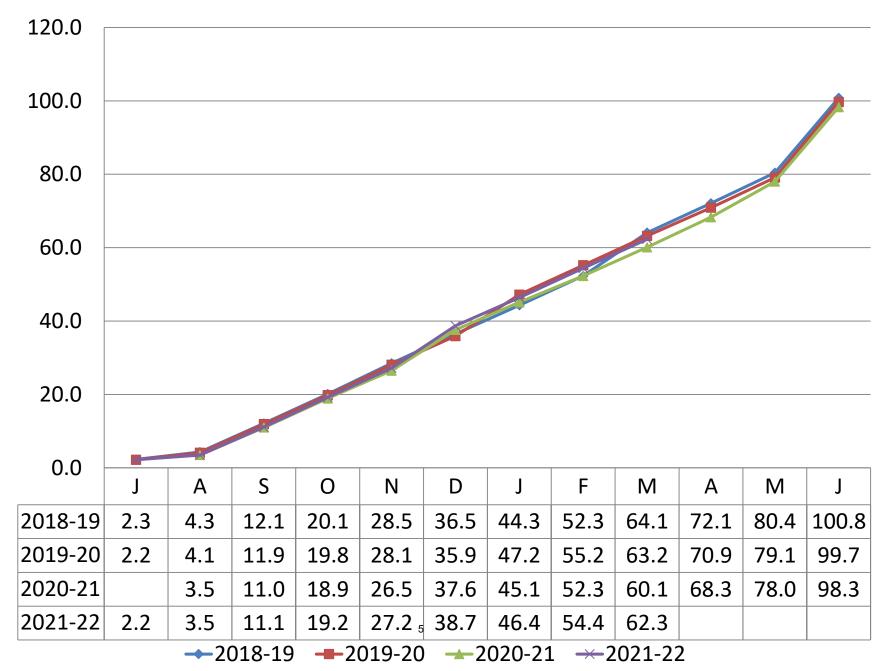

Mr. Hendrickson stated that the cumulative percentage of budget spent year-to-date was 57.8%; in the past three years the percentage has ranged from  $55.2\% \Rightarrow 62.5\%$ . He stated that salaries YTD were 54.4% of the salary budget while in the past three years salaries YTD have ranged from  $52.3\% \Rightarrow 55.2\%$ . Salaries are approximately 66% of the budget.

## **Cumulative Board of Education Salaries Budget % By Month**