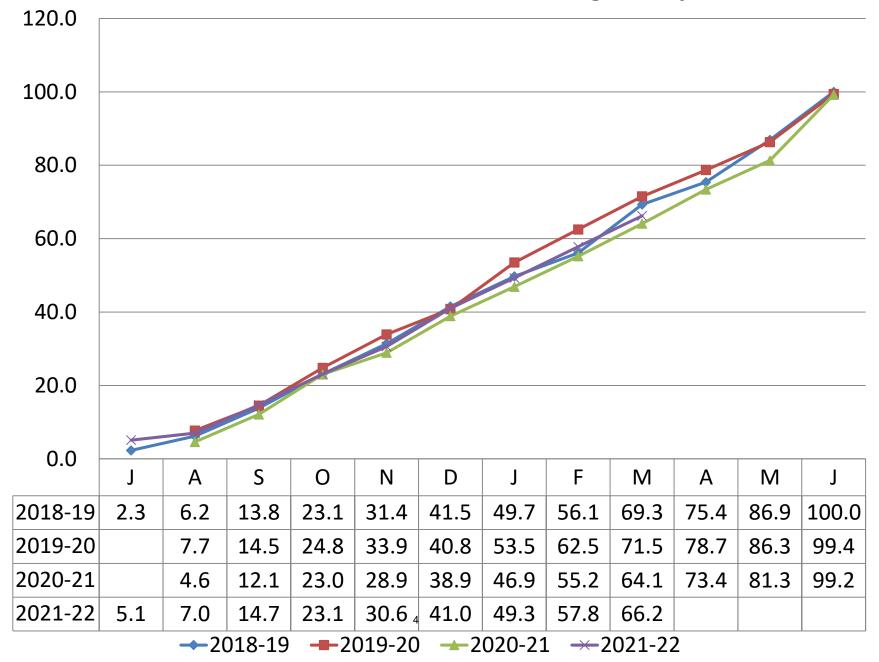

Mr. Hendrickson stated that the cumulative percentage of budget spent year-to-date was 57.8%; in the past three years the percentage has ranged from  $55.2\% \Rightarrow 62.5\%$ . He stated that salaries YTD were 54.4% of the salary budget while in the past three years salaries YTD have ranged from  $52.3\% \Rightarrow 55.2\%$ . Salaries are approximately 66% of the budget.

## **Cumulative Total Board of Education Budget % By Month**