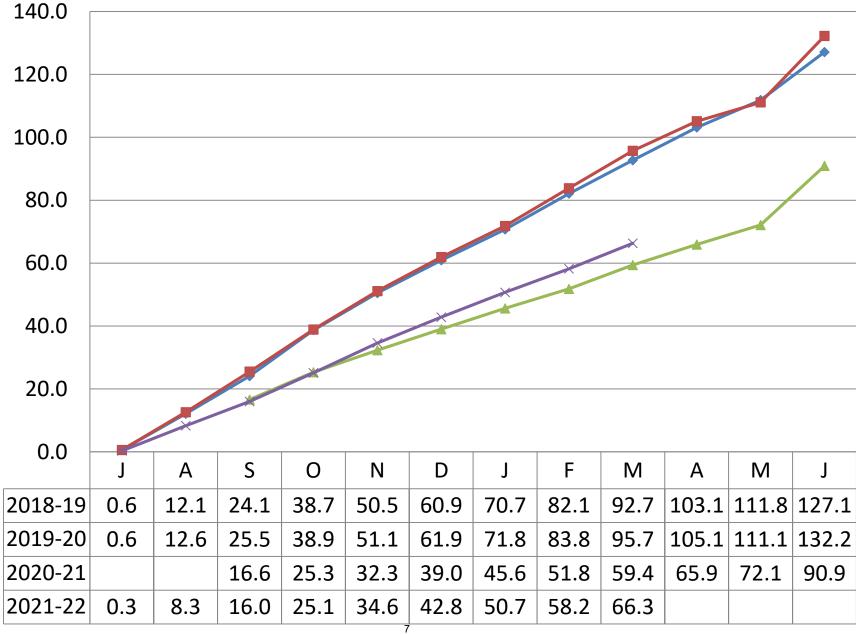

## **Cumulative Board of Education Utilities Budget % By Month**

→2018-19 →2019-20 →2020-21 →2021-22

| Report Fo | port For Period Ending March 31, 2022 |                 |                 |                |              |              |                  |        |  |  |  |  |
|-----------|---------------------------------------|-----------------|-----------------|----------------|--------------|--------------|------------------|--------|--|--|--|--|
| Fund      | ACCOUNT DESCRIPTION                   | ORIGINAL APPROP | TRANFRS/ADJSMTS | REVISED BUDGET | YTD EXPENDED | ENCUMBRANCES | AVAILABLE BUDGET | % USED |  |  |  |  |
| 001       | 001 BOE GENERAL FUND                  | 112,296,658     | -               | 112,296,658    | 74,372,018   | 36,508,183   | 1,416,457        | 98.70  |  |  |  |  |
| 009       | 009 TOWN ACCOUNTS FUND                | -               | 1,257,428       | 1,257,428      | 635,542      | 496,786      | 125,100          | 90.10  |  |  |  |  |
| 200       | 200 GRANTS FUND                       | -               | 6,555,605       | 6,555,605      | 2,461,855    | 1,136,865    | 2,956,885        | 54.90  |  |  |  |  |
| 205       | 205 SPECIAL REVENUE FUND              | -               | 315,185         | 315,185        | 1,193,093    | 528,844      | (1,406,752)      | 546.30 |  |  |  |  |
| 210       | 210 SCHOOL LUNCH FUND                 | -               | 2,591,926       | 2,591,926      | 2,194,848    | 953,788      | (556,709)        | 121.50 |  |  |  |  |
| 300       | 300 SCHOLARSHIP FUND                  | -               | -               | -              | 4,640        | -            | (4,640)          | 100.00 |  |  |  |  |
|           | Grand Total                           | 112,296,658     | 10,720,144      | 123,016,802    | 80,861,995   | 39,624,466   | 2,530,340        | 97.90  |  |  |  |  |