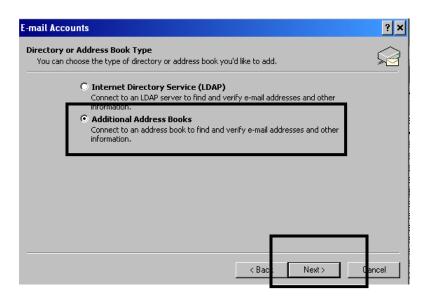

Click Add new directory or address book then "Next"

Select Additional Address Books

Then Click "Next"

| -mail Accounts                                                                   |        |        | ? ×    |
|----------------------------------------------------------------------------------|--------|--------|--------|
| Other Address Book Types<br>You can choose the type of address book you'd like t |        |        |        |
| Outlook supports these additional addre<br>address book type you want to connect |        | et the |        |
| Additional Address Book Types                                                    |        |        |        |
| Outlook Address Book<br>Personal Address Book                                    |        |        |        |
|                                                                                  |        |        |        |
|                                                                                  |        |        |        |
|                                                                                  |        |        |        |
|                                                                                  | F      |        | L      |
|                                                                                  | < Back | Next > | Cancel |